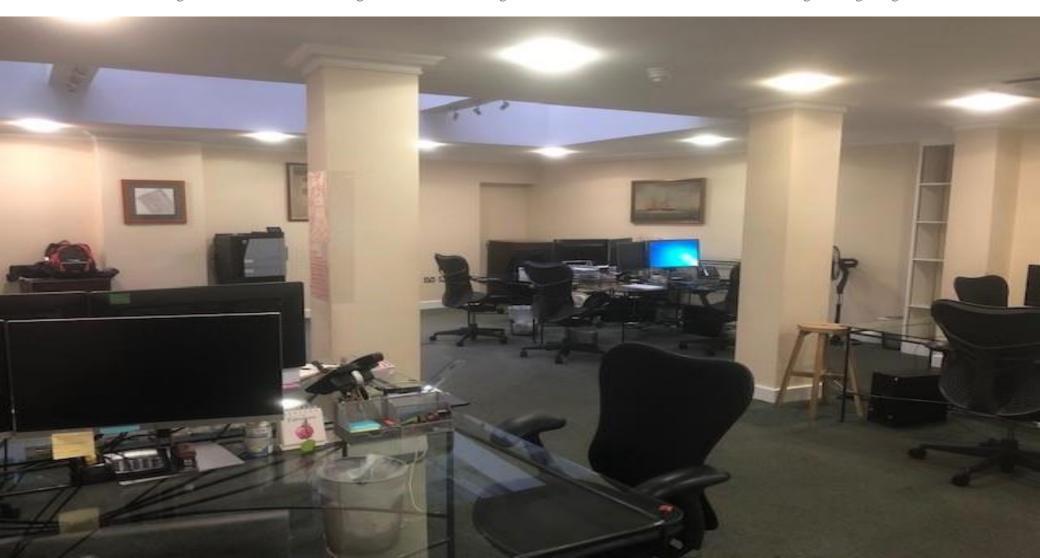

#### Description

A well presented office on the ground floor within a period building offering a predominantly open plan office with a reception area and teapoint. There is good natural light throughout the ground floor and the office includes a useable basement to include 2 W.C facilities and a large shower room. Additional benefits include heating/cooling cassettes, cat 5 cabling and recessed lighting. The property is located close to the entrance of Borough Market and London Bridge mainline and underground station. All amenities can be found along Borough High Street.

## 38 BOROUGH HIGH STREET, SE1 1XW

MAIN OFFICE

**RECEPTION** 