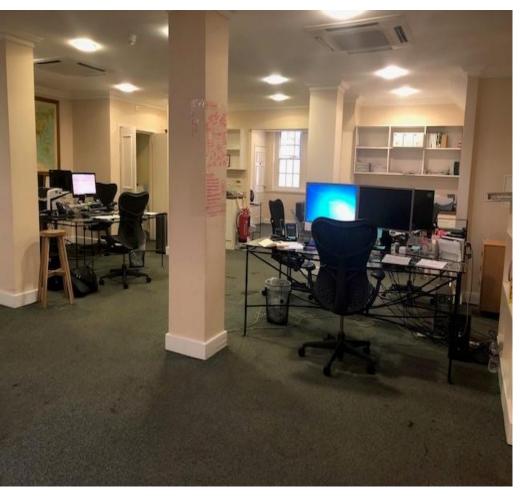

#### Description

A well presented office on the ground floor within a period building offering a predominantly open plan office with a reception area and teapoint. There is good natural light throughout the ground floor and the office includes a useable basement to include 2 W.C facilities and a large shower room. Additional benefits include heating/cooling cassettes, cat 5 cabling and recessed lighting. The property is located close to the entrance of Borough Market and London Bridge mainline and underground station. All amenities can be found along Borough High Street.

## 38 BOROUGH HIGH STREET, SE1 1XW

MAIN OFFICE

**RECEPTION** 