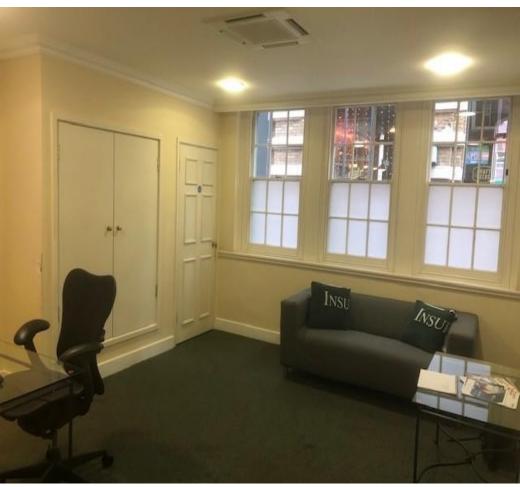

#### Description

A well presented office on the ground floor within a period building offering a predominantly open plan office with a reception area and teapoint. There is good natural light throughout the ground floor and the office includes a useable basement to include 2 W.C facilities and a large shower room. Additional benefits include heating/cooling cassettes, cat 5 cabling and recessed lighting. The property is located close to the entrance of Borough Market and London Bridge mainline and underground station. All amenities can be found along Borough High Street.

## 38 BOROUGH HIGH STREET, SE1 1XW

MAIN OFFICE

**RECEPTION** 